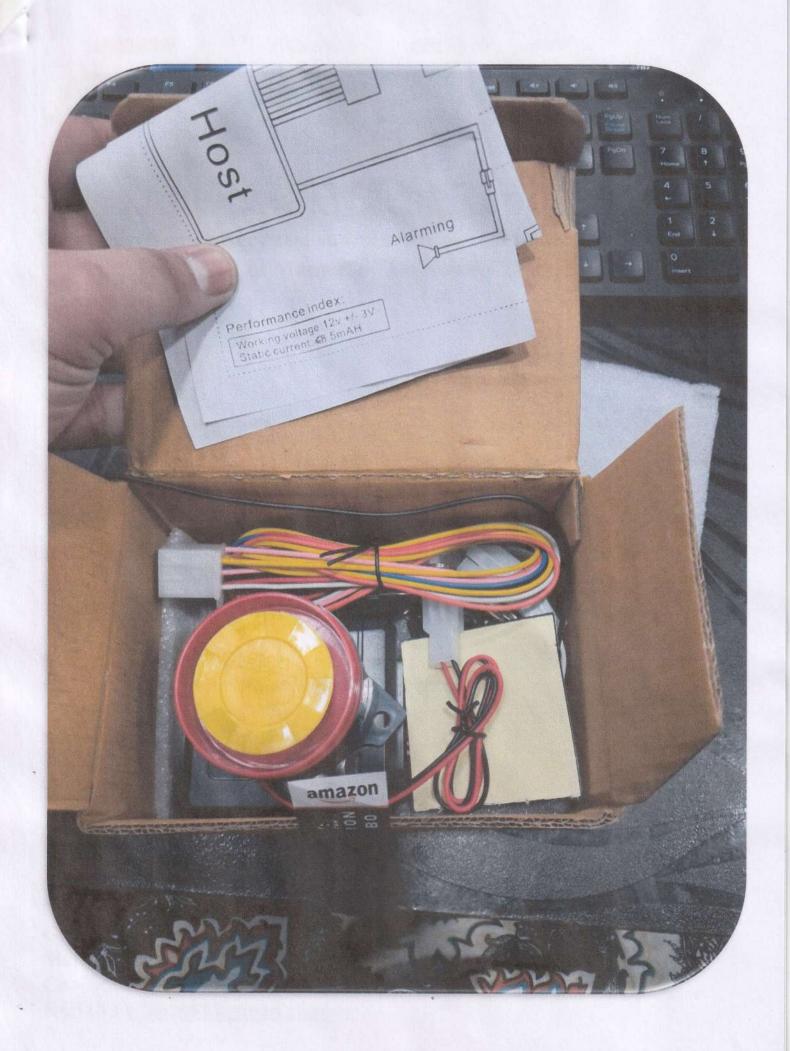

### UN38.3 Test Report

Lithium cell or battery test summary in accordance with sub-section 38.3 of Manual of Tests and Criteria

Report No.: ELTIONBATTERYLITHIUM

Issue Date: 05.03.2025

- ➤ Product Type: Single Lithium Ion Cell Battery
- ➤ Product Name: Anti-Theft Security Alarm System 2 Key Remotes In-Built Lithium-Ion Cell Battery
- ➤ Model/Type: ELTZON99539- 0.4Ah ELTSMALLION
- ➤ Lithium-Ion Cell Battery 200mAh
- ➤ Lithium Content: Lithium Ion Cell Battery Weight Of the Battery is 6g Only
- ➤ Buyer/Client: ELTRON TURBO
- > Issue Date: 05-03-2025
- > Product Mass: 350g (This is Total Weight Of The Product Include Battery)

# Lithium cell or battery test summary in accordance with sub-section 38.3 of Manual of Tests and Criteria

Sample Type (Rechargeable or Not): This Is Not Rechargeable Single Lithium Ion Cell Battery

| Product Name        | Anti-Theft Security Alarm System 2 Key Remotes In-Built Lithium-Ion Cell Battery | Test Items                  | Altitude simulation, Thermal test, Vibration, Shock, External short circuit, Crush, Overcharge, Forced discharge |
|---------------------|----------------------------------------------------------------------------------|-----------------------------|------------------------------------------------------------------------------------------------------------------|
| <b>Product Type</b> | Single Lithium Ion<br>Cell Battery                                               | Issue Date                  | 05.03.2025                                                                                                       |
| Model/Type          | ELTZON99539-<br>0.4Ah -<br>ELTSMALLION                                           | Test Report<br>Date         | 08.03.2025                                                                                                       |
| Shape               | Square Type                                                                      | Lithium-Ion<br>Cell Battery | 200mAh                                                                                                           |
| Sample Mass         | 6g (Lithium Ion Cell<br>Battery Only)                                            | Product<br>Clarification 1  | Anti Alarm Systems (Without Any Battery)                                                                         |
| Product Mass        | 350g (This is Total<br>Weight Of The<br>Product Include<br>Battery)              | Product<br>Clarification 2  | Rest of 2 Remotes (One is Key Style & Another is Key Button Style (With Lithium Ion Cell Battery)                |
| Size                | 6.0mm*6.0mm*6.0mm                                                                |                             |                                                                                                                  |