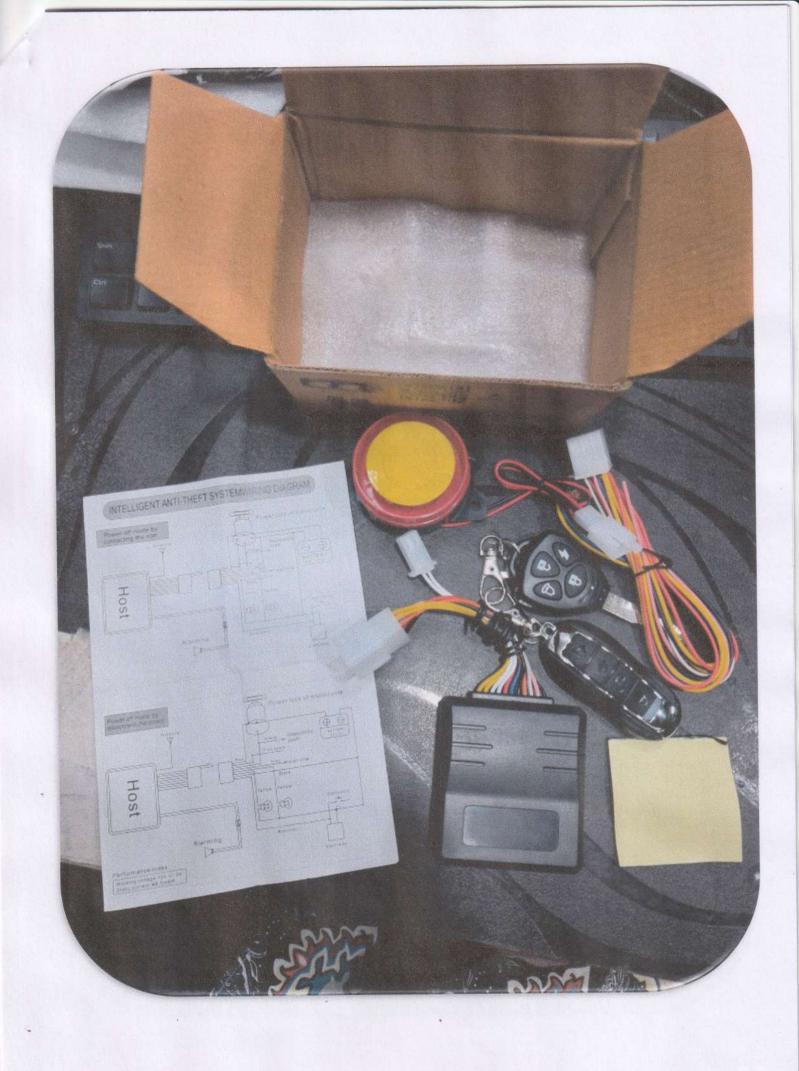

### UN38.3 Test Report

Lithium cell or battery test summary in accordance with sub-section 38.3 of Manual of Tests and Criteria

Report No.: ELTIONBATTERYLITHIUM

Issue Date: 05.03.2025

- ➤ Product Type: Single Lithium Ion Cell Battery
- ➤ Product Name: Anti-Theft Security Alarm System 2 Key Remotes In-Built Lithium-Ion Cell Battery
- ➤ Model/Type: ELTZON99539- 0.4Ah ELTSMALLION
- ➤ Lithium-Ion Cell Battery 200mAh
- ➤ Lithium Content: Lithium Ion Cell Battery Weight Of the Battery is 6g Only
- ➤ Buyer/Client: ELTRON TURBO
- > Issue Date: 05-03-2025
- > Product Mass: 350g (This is Total Weight Of The Product Include Battery)

# Lithium cell or battery test summary in accordance with sub-section 38.3 of Manual of Tests and Criteria

Sample Type (Rechargeable or Not): This Is Not Rechargeable Single Lithium Ion Cell Battery

| Product Name        | Anti-Theft Security Alarm System 2 Key Remotes In-Built Lithium-Ion Cell Battery | Test Items                  | Altitude simulation, Thermal test, Vibration, Shock, External short circuit, Crush, Overcharge, Forced discharge |
|---------------------|----------------------------------------------------------------------------------|-----------------------------|------------------------------------------------------------------------------------------------------------------|
| <b>Product Type</b> | Single Lithium Ion<br>Cell Battery                                               | Issue Date                  | 05.03.2025                                                                                                       |
| Model/Type          | ELTZON99539-<br>0.4Ah -<br>ELTSMALLION                                           | Test Report<br>Date         | 08.03.2025                                                                                                       |
| Shape               | Square Type                                                                      | Lithium-Ion<br>Cell Battery | 200mAh                                                                                                           |
| Sample Mass         | 6g (Lithium Ion Cell<br>Battery Only)                                            | Product<br>Clarification 1  | Anti Alarm Systems (Without Any Battery)                                                                         |
| Product Mass        | 350g (This is Total<br>Weight Of The<br>Product Include<br>Battery)              | Product<br>Clarification 2  | Rest of 2 Remotes (One is Key Style & Another is Key Button Style (With Lithium Ion Cell Battery)                |
| Size                | 6.0mm*6.0mm*6.0mm                                                                |                             |                                                                                                                  |